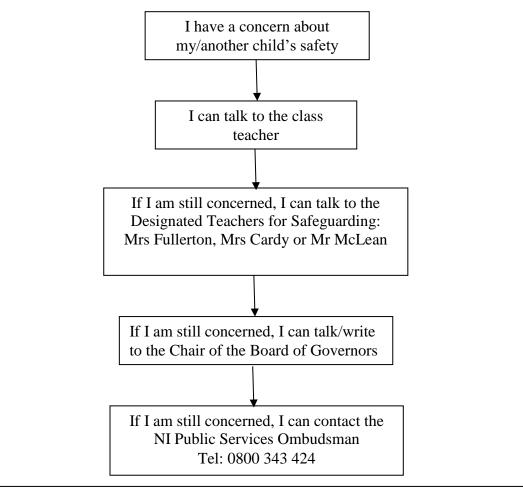

## Any parent may use the following procedure to raise a concern about the safety of their (or another) child at the school:

## At any time, I can talk to a Gateway Duty Social Worker (028 9050 7000) or PSNI Central Referral Unit (028 9025 9299)

Out of hours, all areas, Gateway Duty Social Worker (028 9504 9999)